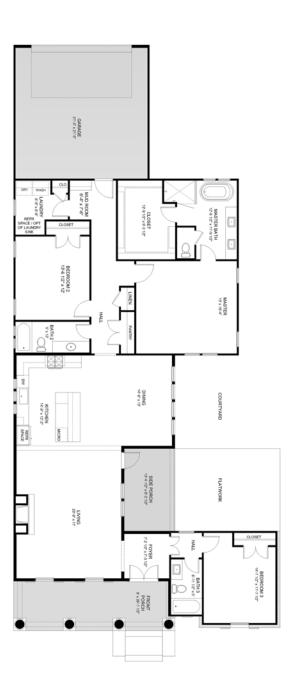

## Details

- ~ 2158 square feet
- ~ 3 bedrooms
- ~ 3 baths

Renderings not to scale. All measurements shown are approximate and not necessarily to scale. Location, size, and construction of doors, windows, walls, fireplaces, and any other items depicted may vary depending on elevation preference or choice of options and are subject to change without notice due to normal construction tolerances. The room sizes may vary slightly.