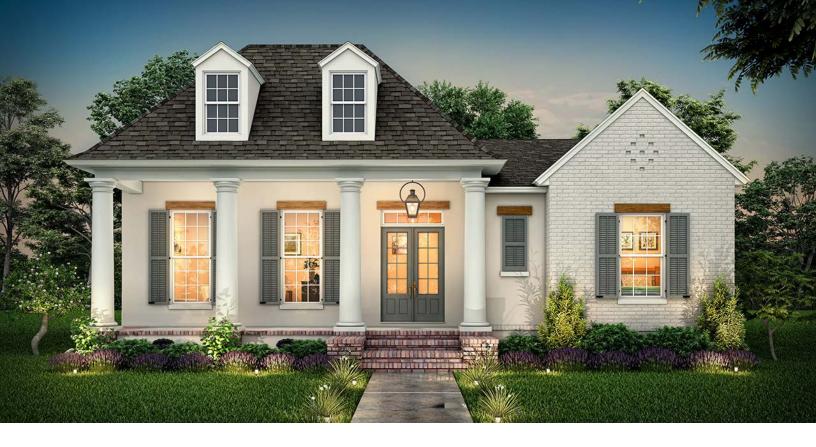

Welcome your guests in grand fashion thanks to the special front entry porch. Like the rest of the home, the gourmet kitchen with center island offers plenty of room, making it the ideal place to have a quick meal or prepare a grand feast for family and friends. For those who believe that the home is where the heart is, rejoice with the Fountainbleau.

## Details

- ~ 2158 square feet
- ~ 3 bedrooms
- ~ 3 baths

Renderings not to scale. All measurements shown are approximate and not necessarily to scale. Location, size, and construction of doors, windows, walls, fireplaces, and any other items depicted may vary depending on elevation preference or choice of options and are subject to change without notice due to normal construction tolerances. The room sizes may vary slightly.