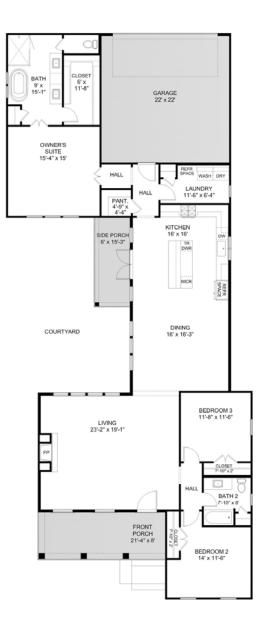

## Details

- ~ 2125 square feet
- ~ 3 bedrooms
- ~ 2 baths

Renderings not to scale. All measurements shown are approximate and not necessarily to scale. Location, size, and construction of doors, windows, walls, fireplaces, and any other items depicted may vary depending on elevation preference or choice of options and are subject to change without notice due to normal construction tolerances. The room sizes may vary slightly.