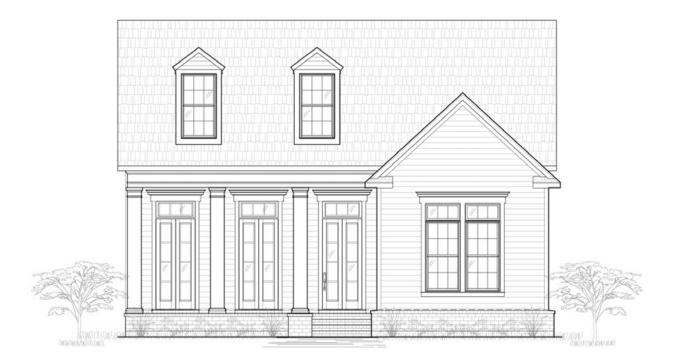

The Chatsworth's living room is spacious providing a comfortable area for relaxation and making memories while the kitchen is designed with functionality in mind. The Chatsworth is the best place for new beginnings in order to make lasting memories for a lifetime.

## Details

- ~ 2125 square feet
- ~ 3 bedrooms
- ~ 2 baths

Renderings not to scale. All measurements shown are approximate and not necessarily to scale. Location, size, and construction of doors, windows, walls, fireplaces, and any other items depicted may vary depending on elevation preference or choice of options and are subject to change without notice due to normal construction tolerances. The room sizes may vary slightly.